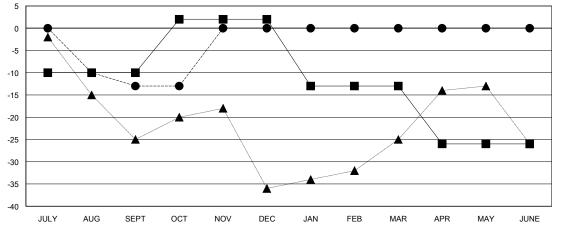

## GOALS AND ACTUAL NEW CLUBS CUMULATIVE

## GOALS AND ACTUAL MEMBERS CUMULATIVE

| -■-  | CURRENT YEAR GOALS FOR NEW |
|------|----------------------------|
| MEMB | FRS                        |

CURRENT YEAR ACTUAL MEMBERS

- ▲ - LAST YEAR ACTUAL MEMBERS