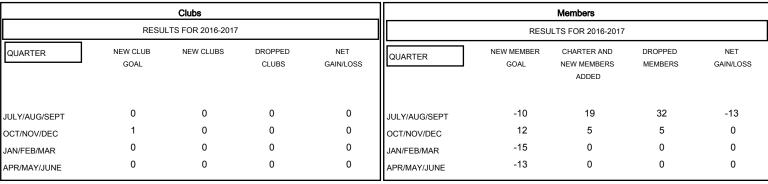

## MONTHLY MEMBERSHIP PROGRESS REPORT

District 11 B2

Results as of: 10/31/2016

GMT: THOMAS MATNEY LOCATION MICHIGAN GMT CA 1

| DROPPED CLUBS: 0 |    |
|------------------|----|
| DROPPED MEMBERS  |    |
| DECEASED         | 5  |
| CLUB CANCELLED   | 0  |
| OTHER            | 32 |
| TOTAL            | 37 |

| 16 CLUBS OF 39 ADDED 1 OR MORE<br>NEW MEMBERS | GENDER DIST<br>MALE<br>FEMALE | 700 (69.03%)<br>314 (30.97%) |            |
|-----------------------------------------------|-------------------------------|------------------------------|------------|
| CLICK HERE FOR HEALTH ASSESSMENT DATA         | FAMILY UNIT MEMBE             |                              | 255<br>126 |